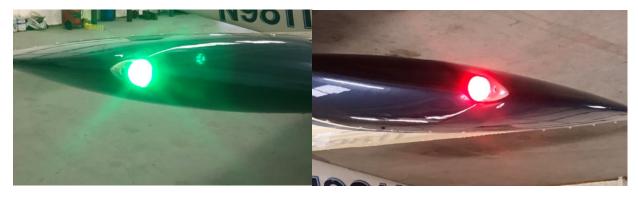

CSOB LED Navigation Lights PIREP

By Adam Y. (1960 Debonair Owner)

Found these little gems at Aircraft Spruce:

https://www.aircraftspruce.com/catalog/elpages/wingtipLED11-14885.php

\$39.95 for a red and green set of 2. For a little more you can get the full set, red, green, and white. Note that they recommend for proper results, they must be installed behind the colored lenses, even though the LEDs are themselves colored.

I guess so that they aren't too bright or something.

Anyway, out with the old, and in with the new. 5 minutes at MOST:

Nicely compliments my LED TailBeacon, and should reduce power draw and last forever!