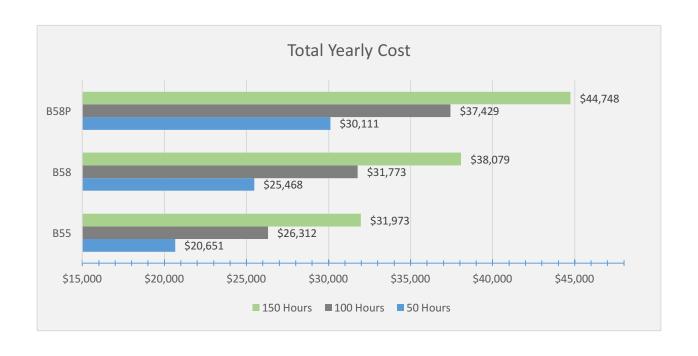

## IV. Model Comparisons

The same survey was performed across all Baron models concurrently. Below is data comparing findings across the 58, 58P and all 55 models.