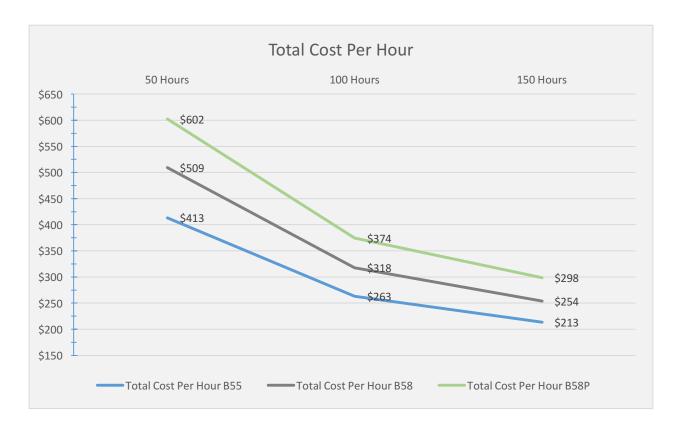

## IV. Model Comparisons

The same survey was performed across all Baron models concurrently. Below is data comparing findings across the 58, 58P and all 55 models.