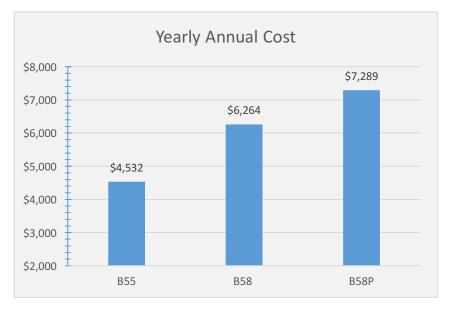

## IV. Model Comparisons

The same survey was performed across all Baron models concurrently. Below is data comparing findings across the 58, 58P and all 55 models.