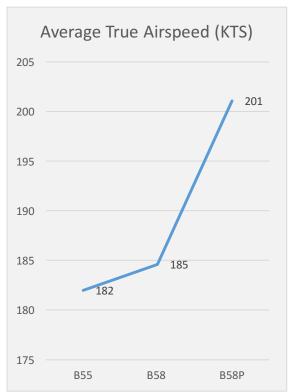

## IV. Model Comparisons

The same survey was performed across all Baron models concurrently. Below is data comparing findings across the 58, 58P and all 55 models.