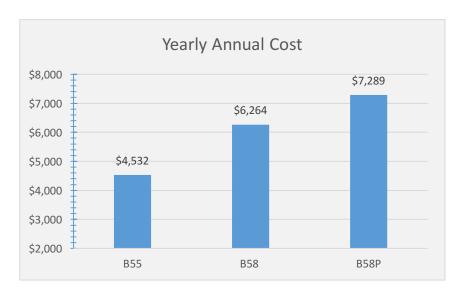

\$4,532.24

| 12. Not counting the Annual Inspection, how much on maintenance in typical year (engine, airframe an |                   |
|------------------------------------------------------------------------------------------------------|-------------------|
| Answer Options                                                                                       | Response<br>Count |
|                                                                                                      | 81                |
| answered question                                                                                    | 81                |
| skipped question                                                                                     | 0                 |

\$2,899

| 16. How much is your monthly hangar rent or tiedown fee? |                 |    |  |
|----------------------------------------------------------|-----------------|----|--|
| Answer Options Response Response Percent Count           |                 |    |  |
| Hanger Fee:                                              | 96.3%           | 78 |  |
| Tiedown Fee                                              | 18.5%           | 15 |  |
| ans                                                      | wered question  | 81 |  |
| Si                                                       | kipped question | 0  |  |