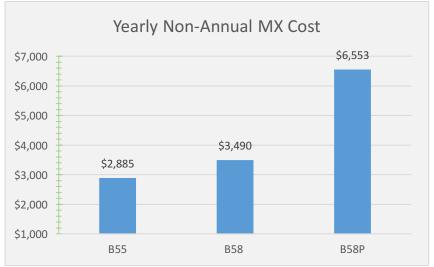

## IV. Model Comparisons

The same survey was performed across all Baron models concurrently. Below is data comparing findings across the 58, 58P and all 55 models.