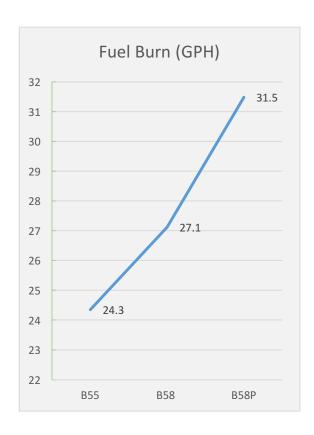

## IV. Model Comparisons

The same survey was performed across all Baron models concurrently. Below is data comparing findings across the 58, 58P and all 55 models.