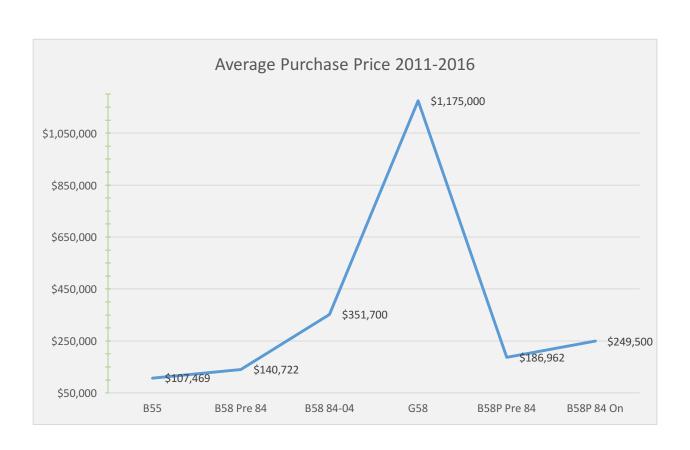

## IV. Model Comparisons

The same survey was performed across all Baron models concurrently. Below is data comparing findings across the 58, 58P and all 55 models.